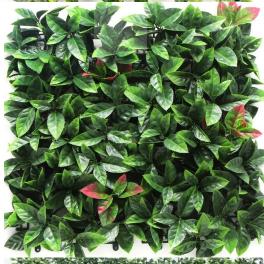

#### Photonia Red

Mixed Leaves with a slight Red tinge that works well with the , ideal for hedges