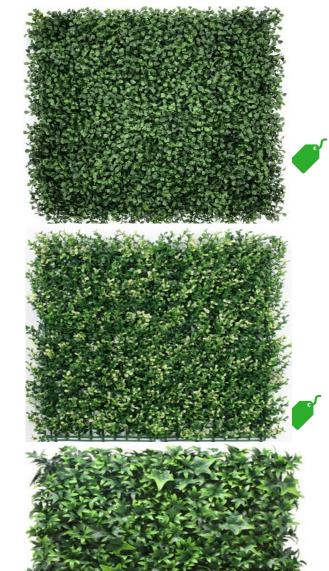

#### **Box Leaf Green**

Small green leaves tightly packed.

Price R 645 per Sqm

**EXCL. VAT** 

### **Myrtle White**

Green Hedge with White tips Ideal for Jojo WaterTanks

Price R 645.00 / Sqm EXL VAT