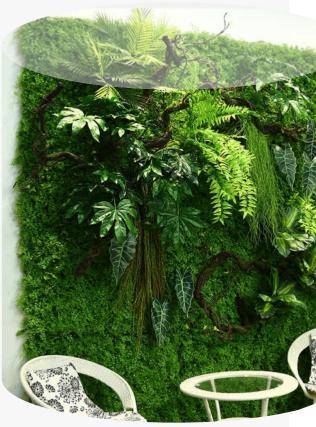

#### **MIRAGE**

Green mix of Foliage Ferns, grasses with Burgangy leaf accents. Perfect for wall features with a 3D effect

### Price R 1 100 /sqm Excl VAT