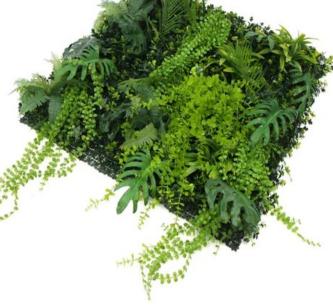

### **Fern Wall Covering**

Thick Fern Ideal for a wall base to add flowers too and make your own designs with

Price R 850 per Sqm ECL VAT