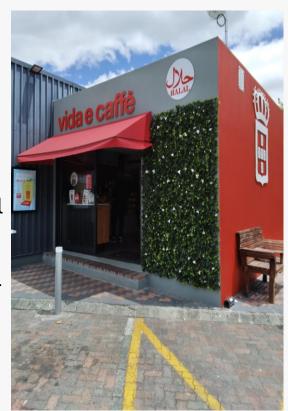

# Faux Living Walls

 Ideal for Wall Cladding inside and outside

 Ideal for Wall Cladding inside and outside

- Pricing per Sqm
- 3 UV warranty
- Fade resistant
- Maintenance free
- Design ideas avail
- able on request.