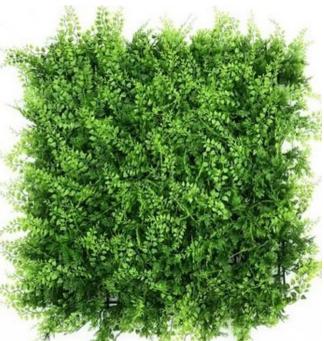

### **Fern Wall Covering**

Thick Fern Ideal for a wall base to add flowers too and make your own designs with

Price R 850 per Sqm ECL VAT