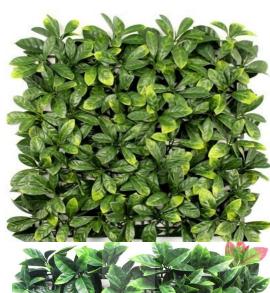

Large Green leaf with Yellow tinge



#### Photonia Red

Mixed Leaves with a slight Red tinge that works well with the , ideal for hedges



#### **Box Leaf White Flower**

Small Green Leaves with Tiny white flowers ideal for cladding and hedges





- Ideal for Wall Cladding, Screens, Hedge Boxes and Topiaries
- Pricing per square meter
- 3 UV warranty
- Fade resistant
- Maintenance free
- Design ideas on request.



### White Flower Ruxus

Small dark leaves with dark green tips and larger white flowers

Price R 725,00 EXCL. VAT

## Myrtle

Small green leaves with white tipped leaves for natural look

Price R 645.00 EXCL. VAT

### Sambac Jasmin

Medium Green Leaves with bright green tips. Thick and lush . Ideal for pergollas

Price R 650.00 EXCL: VAT

# Ivy Wall @ladding

- Ideal fo