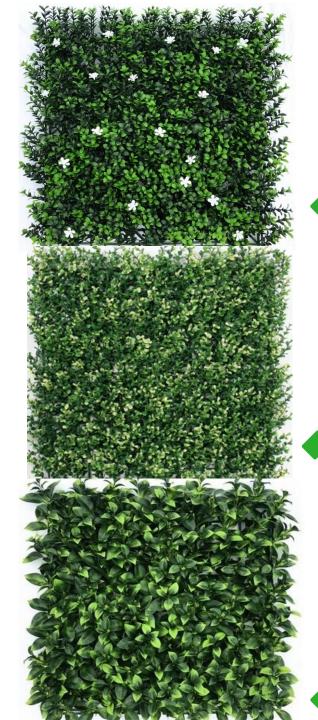

#### **Box Leaf White Flower**

Small Green Leaves with Tiny white flowers ideal for cladding and hedges

- Ideal for Wall Cladding, Screens, Hedge Boxes and Topiaries
- Pricing per square meter
- 3 UV warranty
- Fade resistant
- Maintenance free
- Design ideas on request.

#### **Box Leaf Green**

Small green leaves tightly packed.

Price R 645 per Sqm

**EXCL. VAT** 

## Ivy Leaf Hedge

Medium Green Leaves Ideal for Hedge

Price R 699.00 per sqm Excl VAT