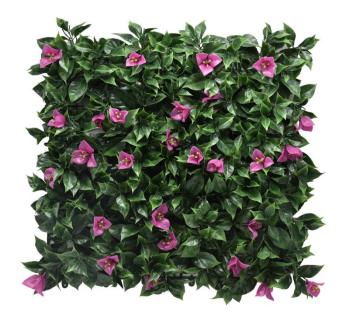

#### **BOUGANVILLA**

Green mix of Foliage Ferns, grasses and Dark Pink Flowe . Perfect for wall features with a 3D effect