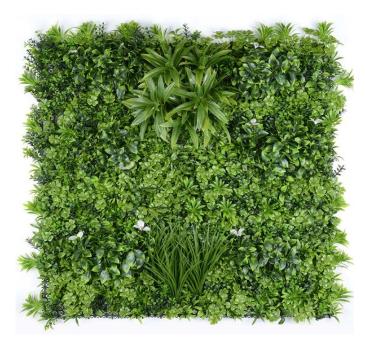

#### **MIRAGE**

Green mix of Foliage Ferns, grasses with Burgangy leaf accents. Perfect for wall features with a 3D effect

### Price R 1 100 /sqm Excl VAT

## **Tropical Forest**

Green mix of Foliage Ferns, grasses and leaves. Perfect for wall features with a 3D effect

## Price R 1 600 per sqm Excl VAT