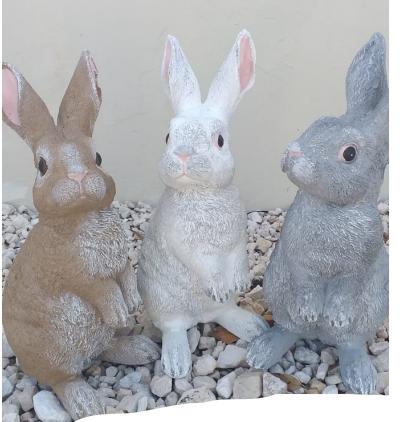

reen foliage Magical Forest Feel and look

Price R1 100 per Sqm
EXCL VAT

# Faux Living Walls

Ideal for Wall Cladding inside and outside

- Pricing per Sqm
- 3 UV warranty
- Fade resistant
- Maintenance free
- Design ideas avail
- able on request.
- Prices Exclude VAT



#### **BOUGANVILLA**

Green mix of Foliage Ferns, grasses and Dark Pink Flowe . Perfect for wall features with a 3D effect







### **Fern Wall Covering**

Thick Fern Ideal for a wall base to add flowers too and make your own designs with

Price R 850 per Sqm ECL VAT

# Faux Living Walls

- Ideal for Wall Cladding inside and outside
- Ideal for Wall Cladding inside and outside
- Pricing per square meter
- 3 UV warranty
- Fade resistant
- Maintenance free
- Design ideas avail
- able on request.
- Prices Include VAT