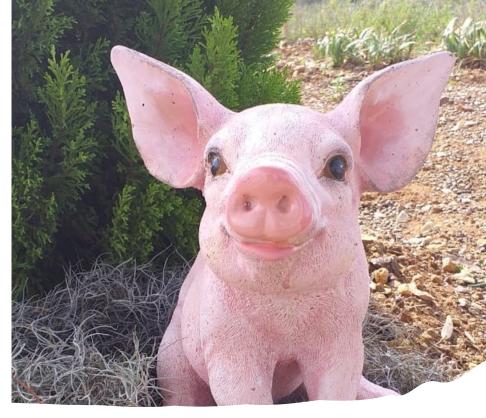

en foliage Magical Forest Feel and look

Price R1 100 per Sqm
EXCL VAT

# Faux Living Walls

Ideal for Wall Cladding inside and outside

- Pricing per Sqm
- 3 UV warranty
- Fade resistant
- Maintenance free
- Design ideas avail
- able on request.
- Prices Exclude VAT



#### **BOUGANVILLA**

Green mix of Foliage Ferns, grasses and Dark Pink Flowe . Perfect for wall features with a 3D effect







### **Fern Wall Covering**

Thick Fern Ideal for a wall base to add flowers too and make your own designs with

Price R 850 per Sqm ECL VAT

# Faux Living Walls

- Ideal for Wall Cladding inside and outside
- Ideal for Wall Cladding inside and outside
- Pricing per square meter
- 3 UV warranty
- Fade resistant
- Maintenance free
- Design ideas avail
- able on request.
- Prices Include VAT