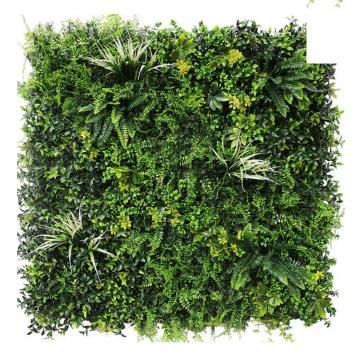

## **Tropical Forest**

Green mix of Foliage Ferns, grasses and leaves. Perfect for wall features with a 3D effect

## Price R 1 600 per sqm Excl VAT