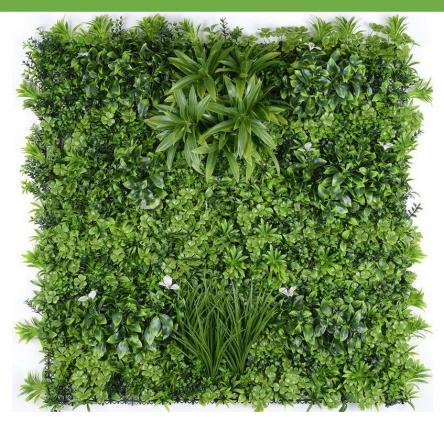

# Faux Living Walls

- Ideal for Wall Cladding Inside and Outside
- Pricing per square meter
- Maintenance free

- Fade resistant
- 3-year UV warranty
- Design ideas on request

Tropical Forest Vertical

Please note that this is Indoors ONLY.

This a thick and lush wall with plenty of different contemporary garden favourites. Delicious Monster, Philodendrons.

#### **Tropical Forest Ideas**

Price R1 850 per square meter