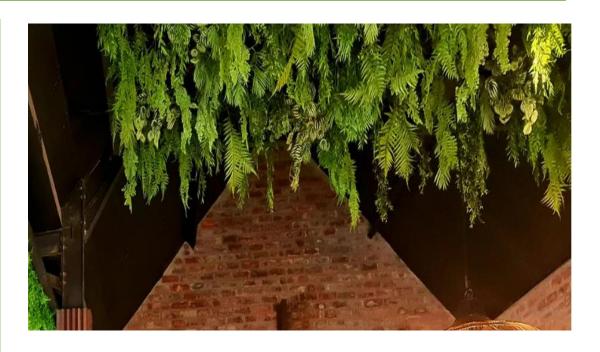

# Hanging Plants (Greenery)

- No Maintenance
- Recyclable

- Evergreen
- No water required

Fine featured Foliage for Planters, hanging baskets or to add into your Wall Claddings to give it an extra boost.