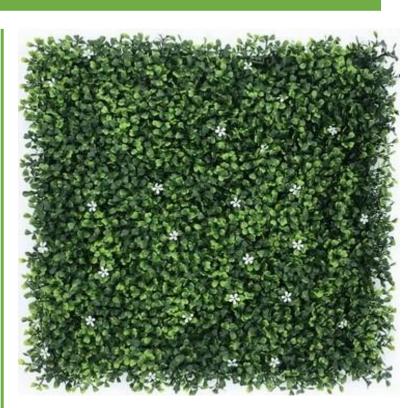

### **Box Leaf White Flower**

Small Green Leaves with Tiny white flowers ideal for cladding and hedges

Price from **R804** incl.