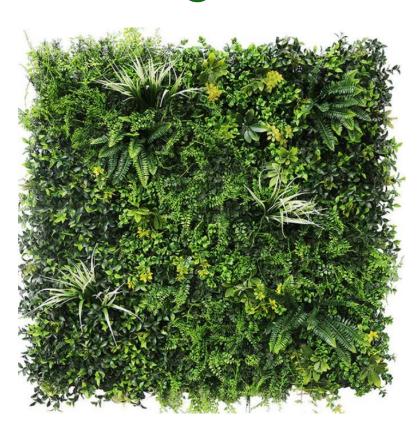

### Magical Garden Wall

Green mix of Foliage Ferns, mid Green foliage Perfect for wall features with a 3-D effect.

#### Tsitskama Forest

Green mix of Foliage Ferns, mid Green foliage Perfect for wall features with a 3-D effect.