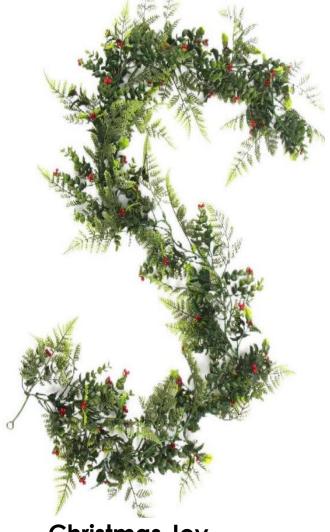

# Hanging Plants (Greenery)

- No Maintenance
- Recyclable

- Evergreen
- No water required

Fine featured Foliage for Planters, hanging baskets or to add into your Wall Claddings to give it an extra boost.

# Hanging Plants (Greenery)

Christmas Joy Garland Price from R368.00

Christmas Cypres Garland Price from R345.00