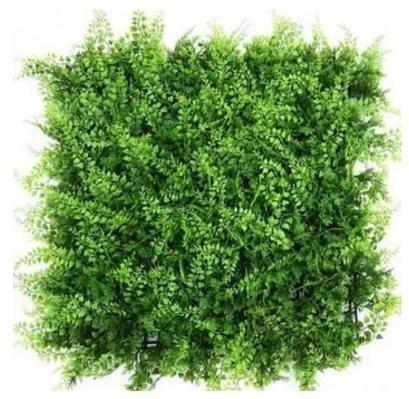

### Forest Fern Hedge

Forest has a vey Lush feel, with bright green to give the Feel of New growth.