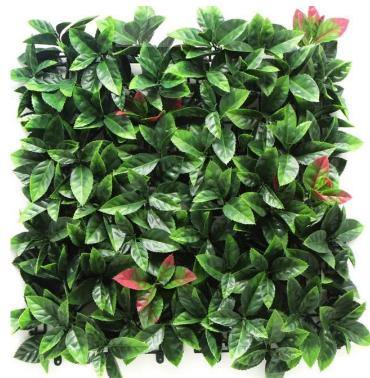

### Photinia Red

Large Serrated Leaves with some tinged with Red to give it a Mature look.