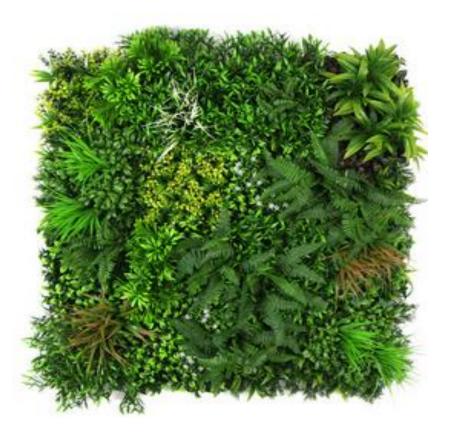

#### Tsitskama Forest

Green mix of Foliage Ferns, mid Green foliage Perfect for wall features with a 3-D effect.

### Magical Garden Wall

Green mix of Foliage Ferns, mid Green foliage Perfect for wall features with a 3-D effect.