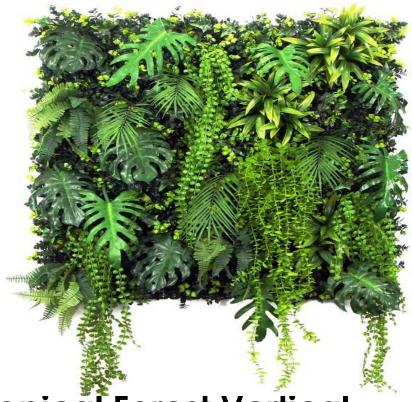

# Faux Living Walls

- Ideal for Wall Cladding Inside and Outside
- Pricing per square meter
- Maintenance free

- Fade resistant
- 3-year UV warranty
- Design ideas on request

Tropical Forest Vertical

Please note that this is Indoors ONLY.

This a thick and lush wall with plenty of different contemporary garden favourites. Delicious Monster, Philodendrons.

#### **Tropical Forest Ideas**

Price R1 850 per square meter