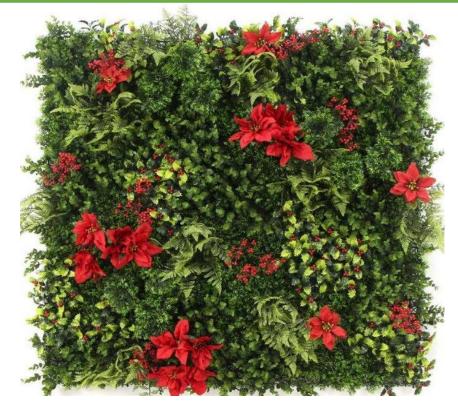

## **Christmas Starlight**

A lush mix of green foliage and Red flowers and Berries with a Feeling of Christmas. Remove the Poinsettias, for a stunning wall Coverage during the year.

Price R1 265 per square meter