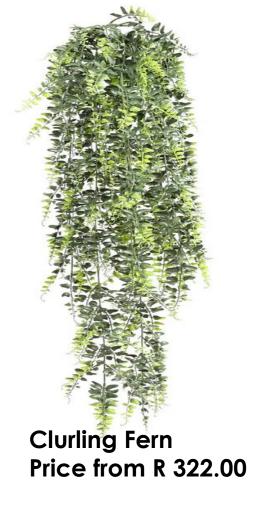

# Hanging Plants (Greenery)

- No Maintenance
- Recyclable

- Evergreen
- No water required

Fine featured Foliage for Planters, hanging baskets or to add into your Wall Claddings to give it an extra boost.

Asparagus Fern Price from R 380.00

Lady Fern 95cm Price from R322.00

**Droplet Fern** Price from R 250.00