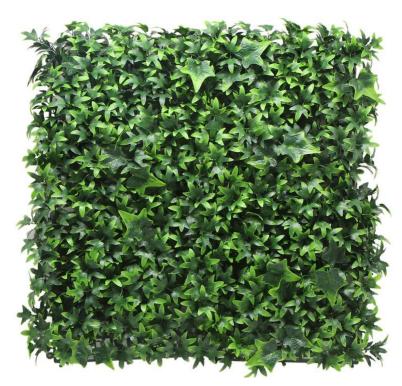

### Ivy 1m x 1m

Ivy is a Very dense Ivy making it ideal covering for Hedges, Cladding on fencing and walls. It is textured with dark Green and Yellow leave. bright green tips.

Price from R 804 incl.