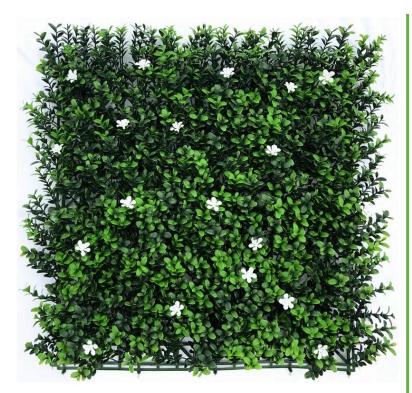

### **Box Leaf White Flower**

Small Green Leaves with Tiny white flowers ideal for cladding and hedges

Price from **R804** incl.