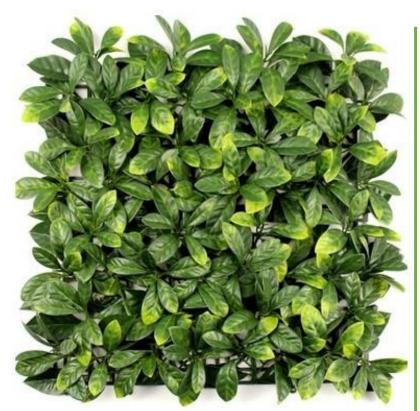

# Ivy Wall @ladding

- Ideal for Wall Cladding, Screens, Hedge Boxes and Topiaries
- Pricing per square meter
- Maintenance free

- Fade resistant
- 3-year UV warranty
- Design ideas on request



### **Bay Leaf Yellow**

Large Green leaf with Yellow tinge





### **Box Leaf Green**

Small and medium mixed green leaf ideal for hedges



Price from R 742 incl.



### **Box Leaf White Flower**

Small Green Leaves with Tiny white flowers ideal for cladding and hedges



Price from **R804** incl.

# Ivy Wall @ladding



## White Flower Buxus

Small dark leaves with dark green tips and larger white flowers.





## Myrtle

Yellow undertone small green leaves for a natural look.



Price from R742 incl.



### Sambuc Jasmine Hedge

Medium green eaves with bright green tips. Thick and lush. Ideal for pergolas.



Price from **R748** incl.

# Ivy Wall @ladding



### Forest Fern Hedge

Forest has a vey Lush feel, with bright green to give the Feel of New growth.





### Photinia Red

La