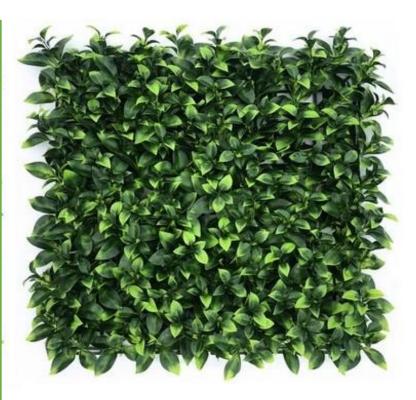

### Photinia Red

Large Serrated Leaves with some tinged with Red to give it a Mature look.